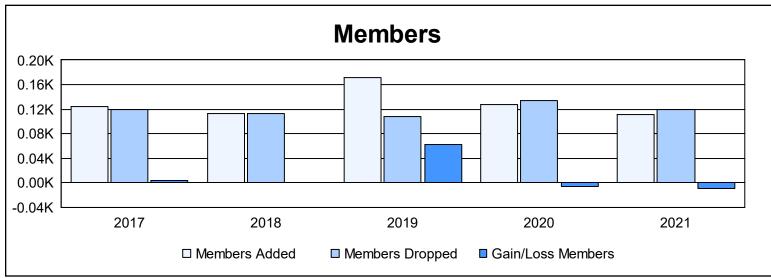

District 111WR As of June 2021 Cumulative

| Year      | New<br>Clubs | Dropped<br>Clubs | Gain/<br>Loss<br>Clubs | New<br>Members | Charter<br>Members | Reinstate<br>Members | Transfer<br>Members | Total<br>Member<br>Added | Total<br>Members<br>Dropped | Gain/<br>Loss<br>Members |
|-----------|--------------|------------------|------------------------|----------------|--------------------|----------------------|---------------------|--------------------------|-----------------------------|--------------------------|
| 2016-2017 | 0            | 0                | 0                      | 120            | 0                  | 0                    | 4                   | 124                      | 120                         | 4                        |
| 2017-2018 | 0            | 0                | 0                      | 111            | 0                  | 1                    | 0                   | 112                      | 112                         | 0                        |
| 2018-2019 | 2            | 0                | 2                      | 120            | 46                 | 1                    | 4                   | 171                      | 108                         | 63                       |
| 2019-2020 | 1            | 0                | 1                      | 93             | 31                 | 1                    | 3                   | 128                      | 134                         | -6                       |
| 2020-2021 | 1            | 0                | 1                      | 85             | 20                 | 2                    | 4                   | 111                      | 120                         | -9                       |
| Average   | 1            | 0                | 1                      | 106            | 19                 | 1                    | 3                   | 129                      | 119                         | 10                       |